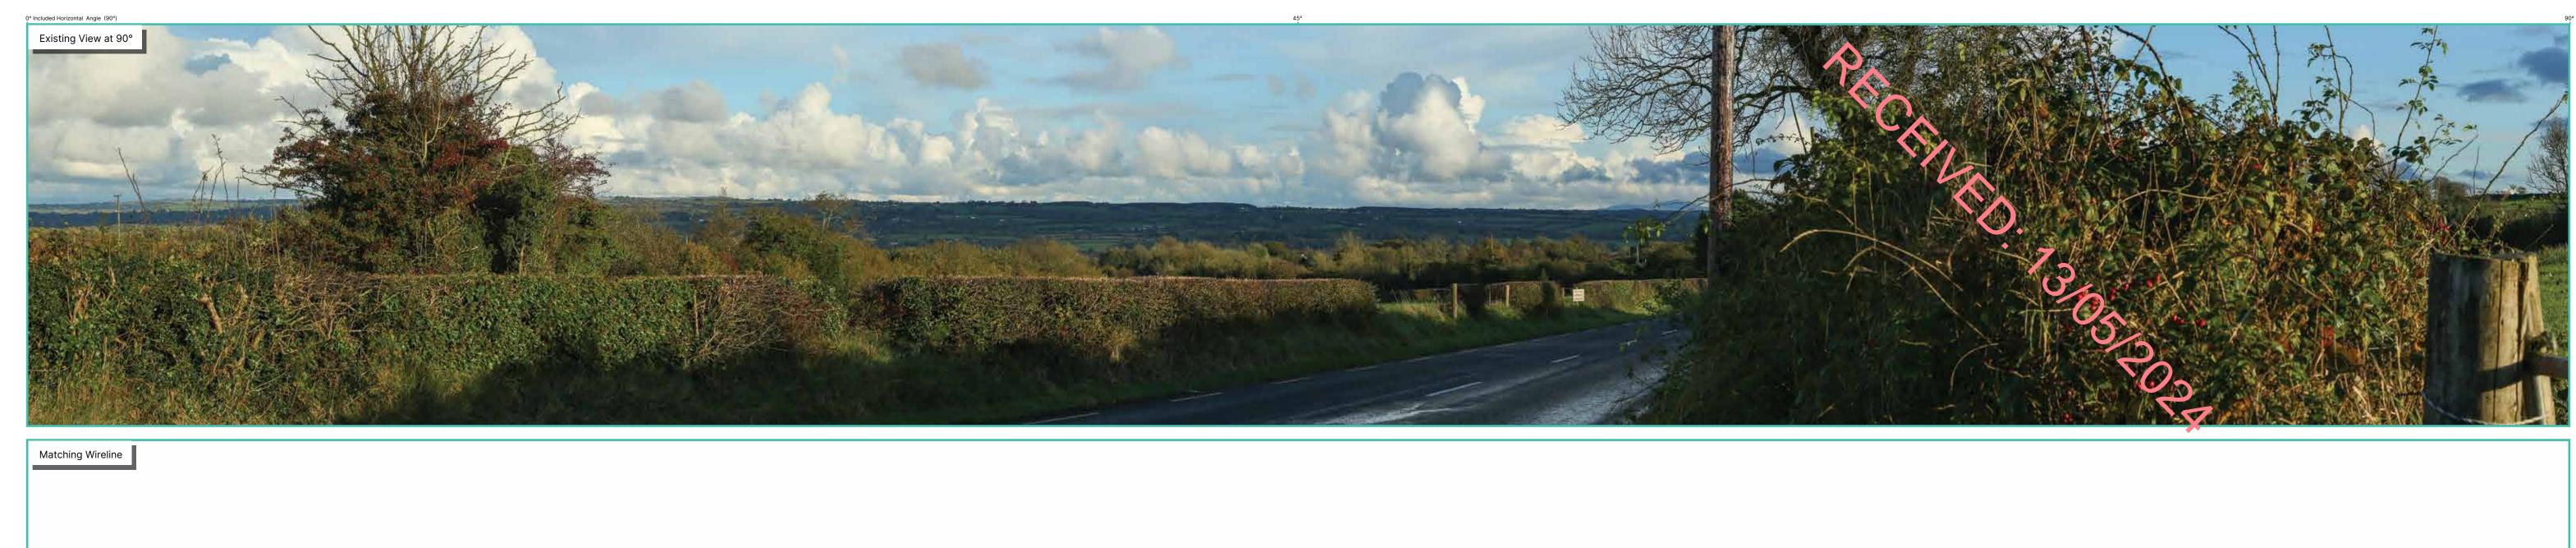

## **Photomontage 10**

View along the R694 Regional Road in the townland of Firoda Lower. This viewpoint is located in close proximity to Co. Kilkenny Designated Scenic View 12 (KCDP 2021-27). This viewpoint is located approximately 13.2km north-west from the nearest proposed turbine (T1).

| View point grid reference              | E 650825 N 673695                                                                                            |
|----------------------------------------|--------------------------------------------------------------------------------------------------------------|
| Date of image taken                    | 24.10.2023                                                                                                   |
| Time of image taken                    | 17:02                                                                                                        |
| View point elevation                   | 214m                                                                                                         |
| Angle of Views                         | 90° / 53.5°                                                                                                  |
| View Direction (Image Centre)          | 111°                                                                                                         |
| Horizontal extent of proposed turbines | 6.5°                                                                                                         |
| Distance to nearest proposed turbine   | 13.2km (T1)                                                                                                  |
| Number of proposed turbines visible    | 7/7                                                                                                          |
| Turbine Hub Height                     | 105m                                                                                                         |
| Turbine Tip Height                     | 180m                                                                                                         |
| Turbine Rotor Diameter                 | 150m                                                                                                         |
| Montage Type                           | Type 4* Photomontage / Photowire /Survey / Scale Verifiable                                                  |
| Camera & Lens                          | Canon 5D Mark III / Full Frame Sensor with a 50mm Lens                                                       |
| Tripod                                 | Manfrotto 190X extended to approx 1.5m.                                                                      |
| Guidance                               | * Visual Representation of Development Proposals,<br>Landscape Institute Technical Guidance Note 06/19, 2019 |
| Map Licence                            | © Ordnance Survey Ireland. All rights reserved.<br>Licence number CYAL50267517                               |