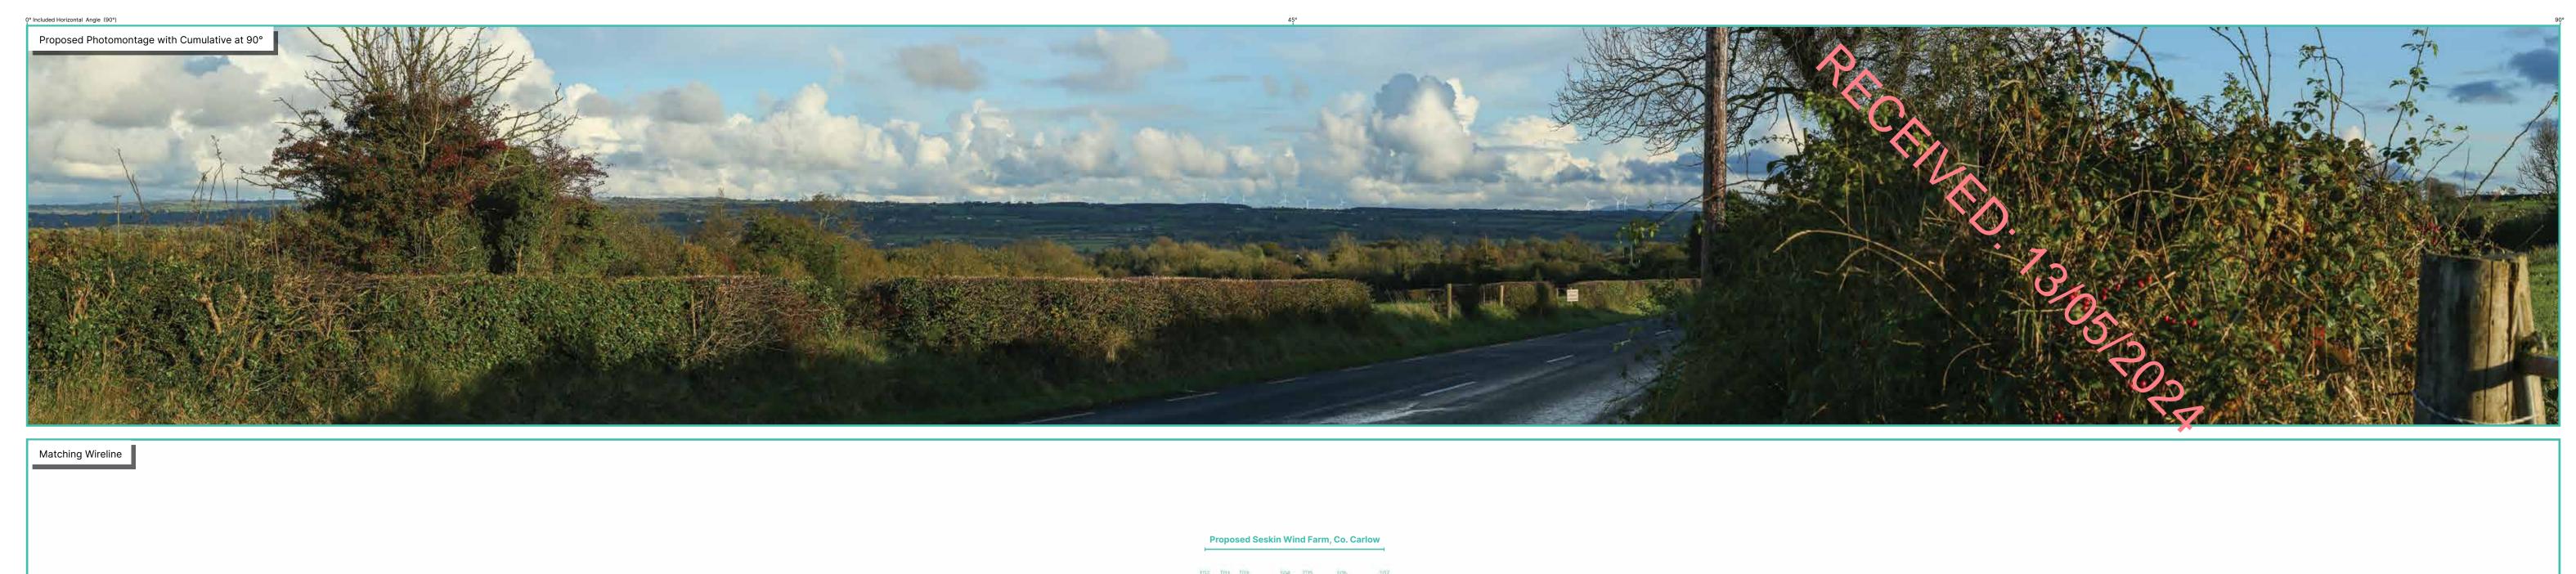

## **Photomontage 10**

View along the R694 Regional Road in the townland of Firoda Lower. This viewpoint is located in close proximity to Co. Kilkenny Designated Scenic View 12 (KCDP 2021-27). This viewpoint is located approximately 13.2km north-west from the nearest proposed turbine (T1).

| View point grid reference              | E 650825 N 673695                                                                                            |
|----------------------------------------|--------------------------------------------------------------------------------------------------------------|
| Date of image taken                    | 24.10.2023                                                                                                   |
| Time of image taken                    | 17:02                                                                                                        |
| View point elevation                   | 214m                                                                                                         |
| Angle of Views                         | 90° / 53.5°                                                                                                  |
| View Direction (Image Centre)          | 111°                                                                                                         |
| Horizontal extent of proposed turbines | 6.5°                                                                                                         |
| Distance to nearest proposed turbine   | 13.2km (T1)                                                                                                  |
| Number of proposed turbines visible    | 7/7                                                                                                          |
| Turbine Hub Height                     | 105m                                                                                                         |
| Turbine Tip Height                     | 180m                                                                                                         |
| Turbine Rotor Diameter                 | 150m                                                                                                         |
| Montage Type                           | Type 4* Photomontage / Photowire /Survey / Scale Verifiable                                                  |
| Camera & Lens                          | Canon 5D Mark III / Full Frame Sensor with a 50mm Lens                                                       |
| Tripod                                 | Manfrotto 190X extended to approx 1.5m.                                                                      |
| Guidance                               | * Visual Representation of Development Proposals,<br>Landscape Institute Technical Guidance Note 06/19, 2019 |
| Map Licence                            | © Ordnance Survey Ireland. All rights reserved.<br>Licence number CYAL50267517                               |