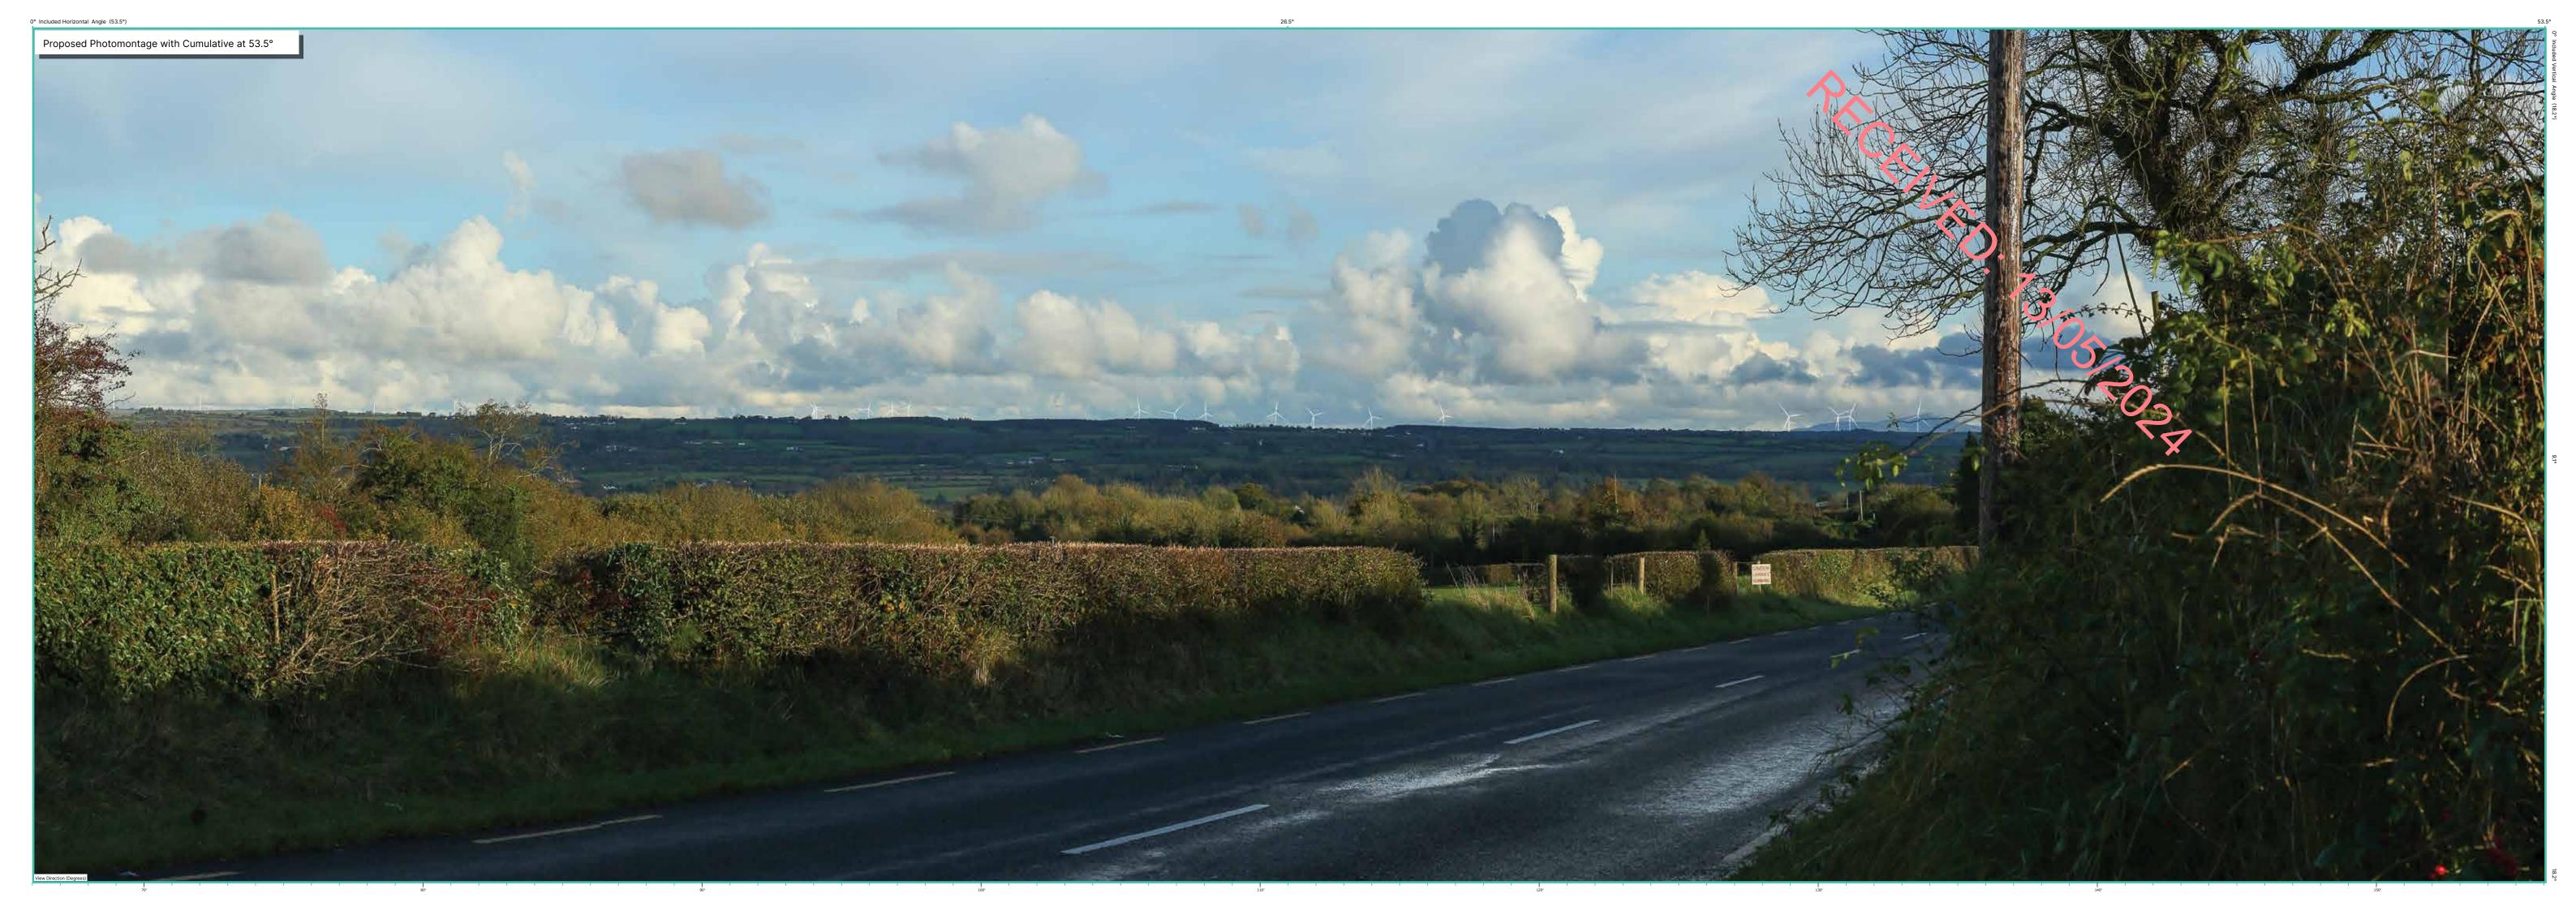

## **Photomontage 10**

View along the R694 Regional Road in the townland of Firoda Lower. This viewpoint is located in close proximity to Co. Kilkenny Designated Scenic View 12 (KCDP 2021-27). This viewpoint is located approximately 13.2km north-west from the nearest proposed turbine (T1).

| View point grid reference              | E 650825 N 673695                                                                                            |
|----------------------------------------|--------------------------------------------------------------------------------------------------------------|
| Date of image taken                    | 24.10.2023                                                                                                   |
| Time of image taken                    | 17:02                                                                                                        |
| View point elevation                   | 214m                                                                                                         |
| Angle of Views                         | 90° / 53.5°                                                                                                  |
| View Direction (Image Centre)          | 111°                                                                                                         |
| Horizontal extent of proposed turbines | 6.5°                                                                                                         |
| Distance to nearest proposed turbine   | 13.2km (T1)                                                                                                  |
| Number of proposed turbines visible    | 7/7                                                                                                          |
| Turbine Hub Height                     | 105m                                                                                                         |
| Turbine Tip Height                     | 180m                                                                                                         |
| Turbine Rotor Diameter                 | 150m                                                                                                         |
| Montage Type                           | Type 4* Photomontage / Photowire /Survey / Scale Verifiable                                                  |
| Camera & Lens                          | Canon 5D Mark III / Full Frame Sensor with a 50mm Lens                                                       |
| Tripod                                 | Manfrotto 190X extended to approx 1.5m.                                                                      |
| Guidance                               | * Visual Representation of Development Proposals,<br>Landscape Institute Technical Guidance Note 06/19, 2019 |
| Map Licence                            | © Ordnance Survey Ireland. All rights reserved.<br>Licence number CYAL50267517                               |