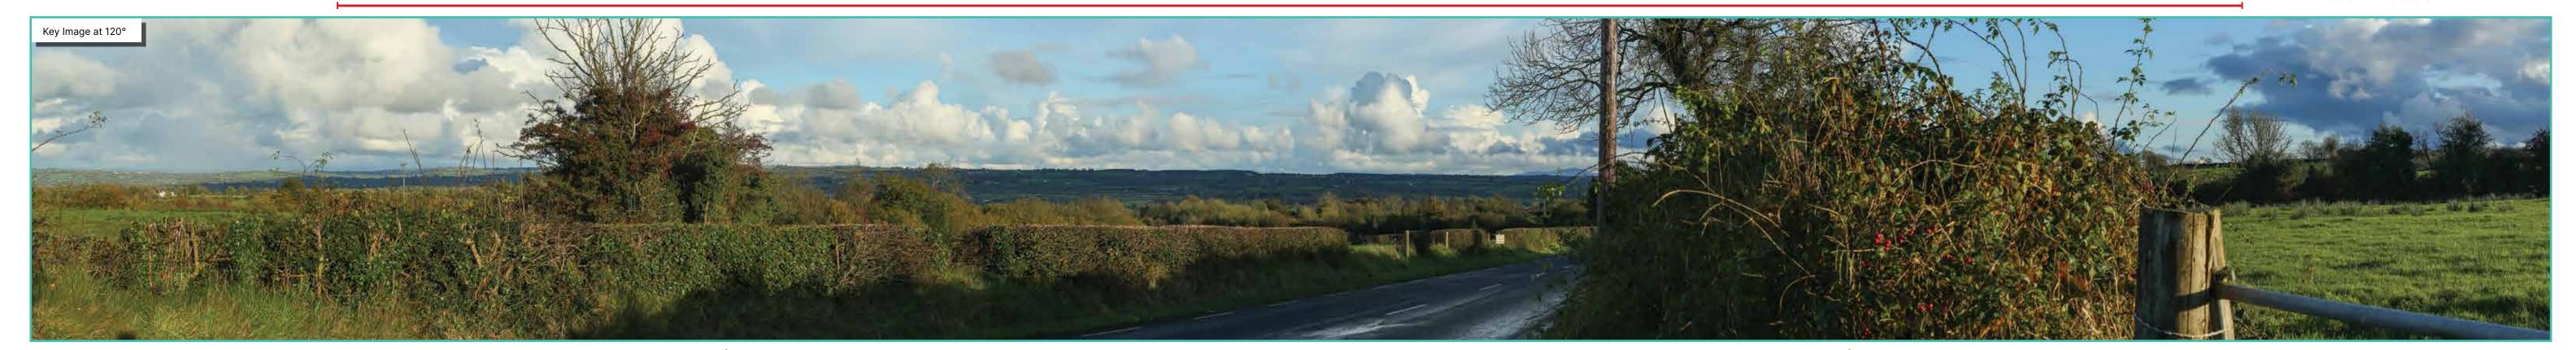

## **Photomontage 10**

View along the R694 Regional Road in the townland of Firoda Lower. This viewpoint is located in close proximity to Co. Kilkenny Designated Scenic View 12 (KCDP 2021-27). This viewpoint is located approximately 13.2km north-west from the nearest proposed turbine (T1).

| View point grid reference              | E 650825 N 673695                                                                                            |
|----------------------------------------|--------------------------------------------------------------------------------------------------------------|
| Date of image taken                    | 24.10.2023                                                                                                   |
| Time of image taken                    | 17:02                                                                                                        |
| View point elevation                   | 214m                                                                                                         |
| Angle of Views                         | 90° / 53.5°                                                                                                  |
| View Direction (Image Centre)          | 111°                                                                                                         |
| Horizontal extent of proposed turbines | 6.5°                                                                                                         |
| Distance to nearest proposed turbine   | 13.2km (T1)                                                                                                  |
| Number of proposed turbines visible    | 7/7                                                                                                          |
| Turbine Hub Height                     | 105m                                                                                                         |
| Turbine Tip Height                     | 180m                                                                                                         |
| Turbine Rotor Diameter                 | 150m                                                                                                         |
| Montage Type                           | Type 4* Photomontage / Photowire /Survey / Scale Verifiable                                                  |
| Camera & Lens                          | Canon 5D Mark III / Full Frame Sensor with a 50mm Lens                                                       |
| Tripod                                 | Manfrotto 190X extended to approx 1.5m.                                                                      |
| Guidance                               | * Visual Representation of Development Proposals,<br>Landscape Institute Technical Guidance Note 06/19, 2019 |
| Map Licence                            | © Ordnance Survey Ireland. All rights reserved.<br>Licence number CYAL50267517                               |