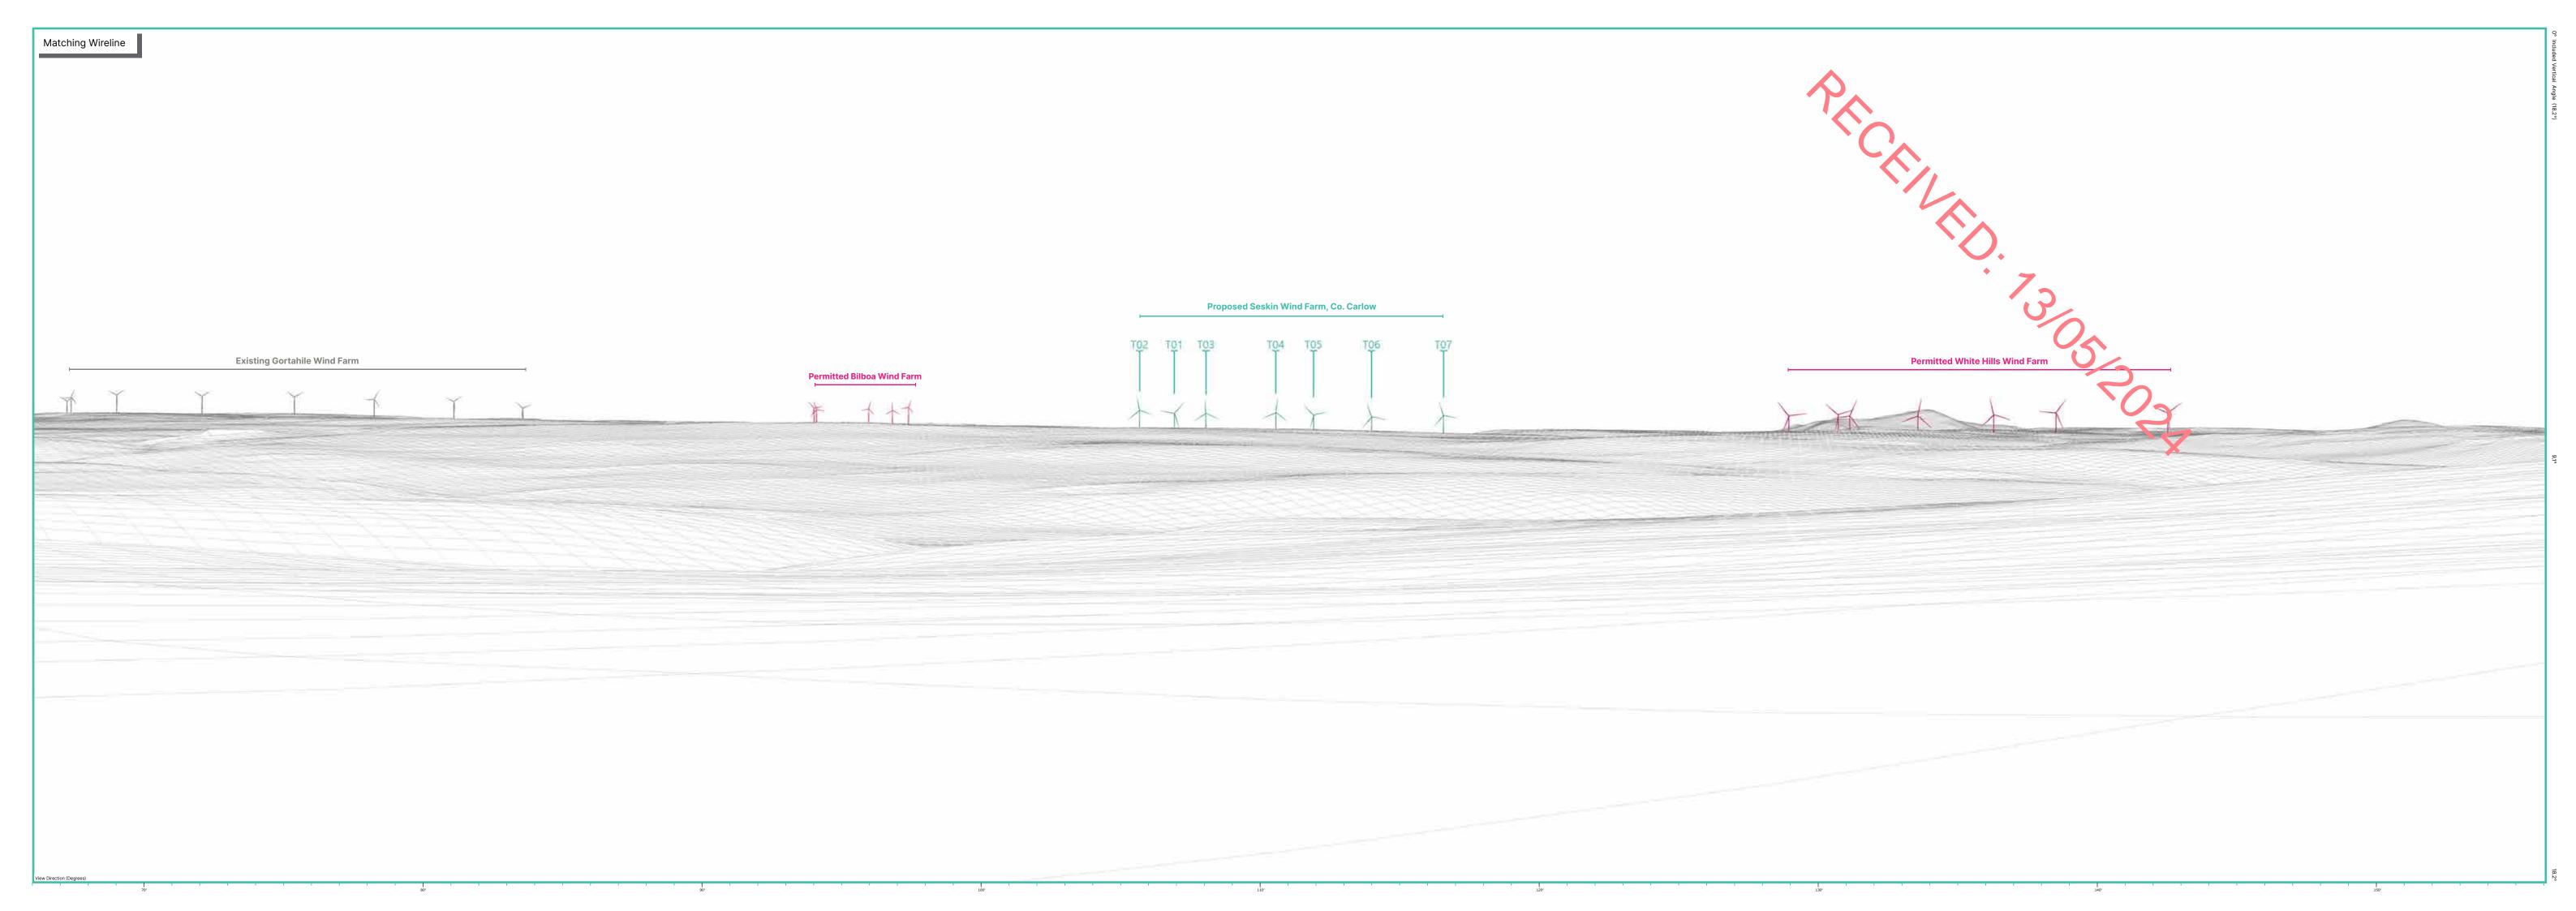

## **Wireline Legend**

Proposed Seskin Wind Farm, Co. Carlow Proposed Met Mast (35m)

**Existing Wind Farms** 

**Permitted Wind Farms** 

Other Proposed Wind Farms

Prepared by Planning & Environmental Consultants
Tuam Road, Galway.