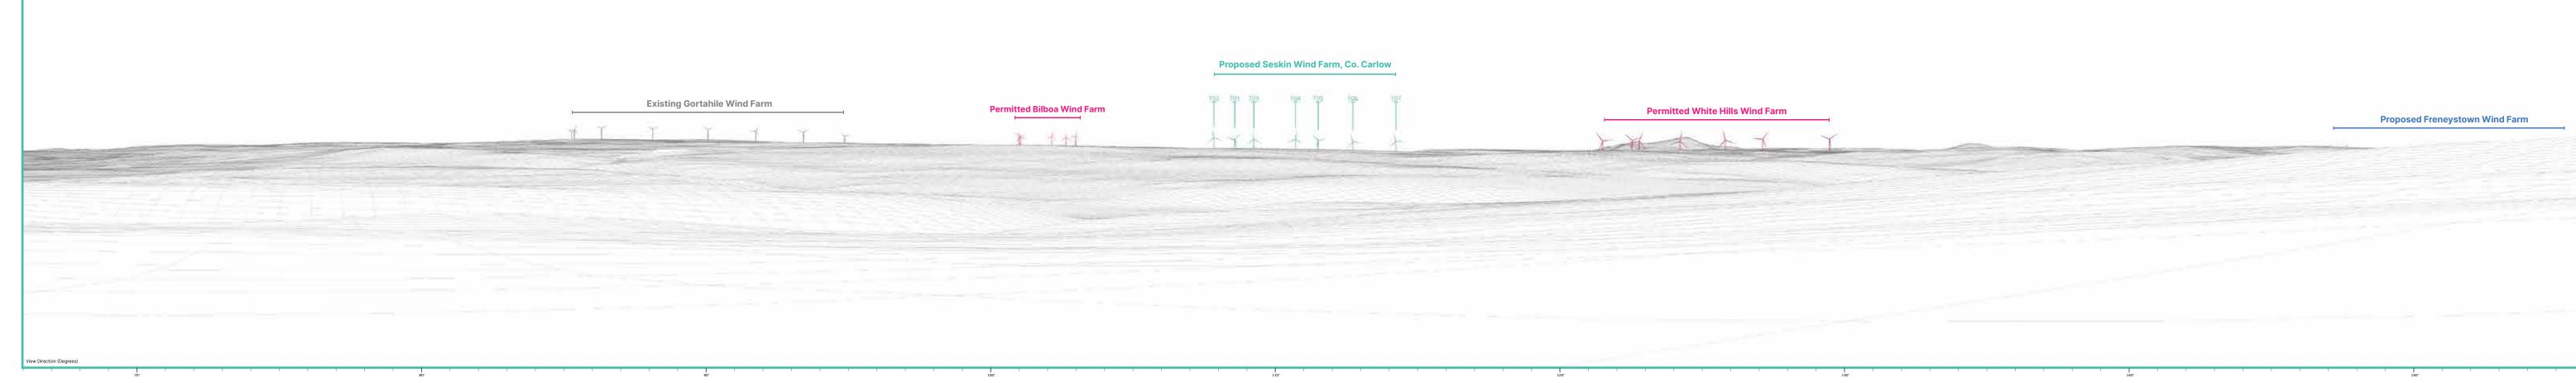

## **Wireline Legend**

Proposed Seskin Wind Farm, Co. Carlow Proposed Met Mast (35m)

**Existing Wind Farms** 

**Permitted Wind Farms** 

Other Proposed Wind Farms

Prepared by Planning & Environmental Consultants
Tuam Road, Galway.