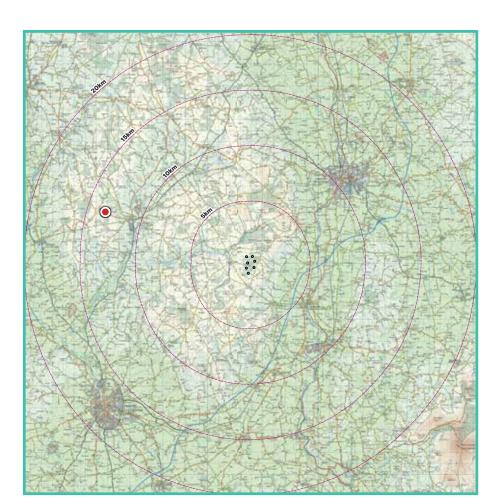

|
| Montage Type                           | Type 4* Photomontage / Photowire /Survey / Scale Verifiable                                                  |
| Camera & Lens                          | Canon 5D Mark III / Full Frame Sensor with a 50mm Lens                                                       |
| Tripod                                 | Manfrotto 190X extended to approx 1.5m.                                                                      |
| Guidance                               | * Visual Representation of Development Proposals,<br>Landscape Institute Technical Guidance Note 06/19, 2019 |
| Map Licence                            | © Ordnance Survey Ireland. All rights reserved.<br>Licence number CYAL50267517                               |



View point relative to 20km radius.



View point relative to wind farm site.



## Map Legend

Area shown in



Area shown in 53.5° view

View Point

## **Wireline Legend**

Proposed Seskin Wind Farm, Co. Carlow Proposed Met Mast (35m)

**Existing Wind Farms** 

**Permitted Wind Farms** 

Other Proposed Wind Farms

Prepared by Planning & Environmental Consultants
Tuam Road, Galway.

Tel: (091) 73 56 11 E-mail: info@mkoireland.ie Website: www.mkoireland.ie