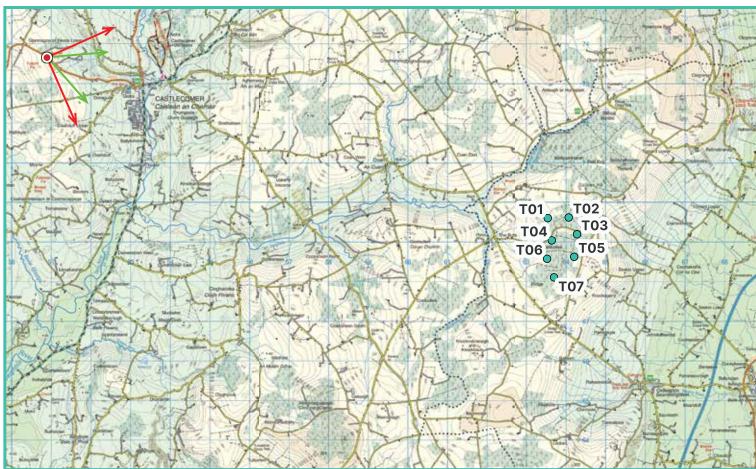

Type                           | Type 4* Photomontage / Photowire /Survey / Scale Verifiable                                                  |
| Camera & Lens                          | Canon 5D Mark III / Full Frame Sensor with a 50mm Lens                                                       |
| Tripod                                 | Manfrotto 190X extended to approx 1.5m.                                                                      |
| Guidance                               | * Visual Representation of Development Proposals,<br>Landscape Institute Technical Guidance Note 06/19, 2019 |
| Map Licence                            | © Ordnance Survey Ireland. All rights reserved.<br>Licence number CYAL50267517                               |



View point relative to 20km radius.



View point relative to wind farm site.



## Map Legend

Area shown in



Area shown in 53.5° view

View Point

## **Wireline Legend**

Proposed Seskin Wind Farm, Co. Carlow Proposed Met Mast (35m)

**Existing Wind Farms** 

**Permitted Wind Farms** 

Other Proposed Wind Farms

Prepared by Planning & Environmental Consultants
Tuam Road, Galway.

Tel: (091) 73 56 11 E-mail: info@mkoireland.ie Website: www.mkoireland.ie