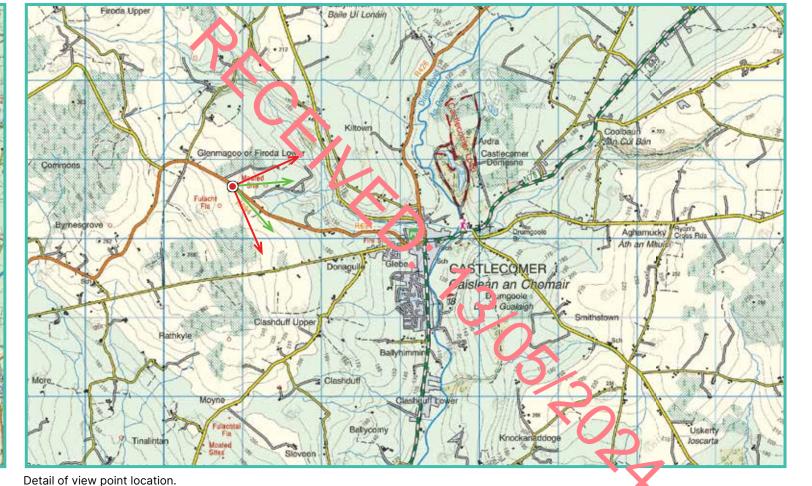

## **Photomontage 10**

View along the R694 Regional Road in the townland of Firoda Lower. This viewpoint is located in close proximity to Co. Kilkenny Designated Scenic View 12 (KCDP 2021-27). This viewpoint is located approximately 13.2km north-west from the nearest proposed turbine (T1).

| View point grid reference              | E 650825 N 673695                                                                                            |
|----------------------------------------|--------------------------------------------------------------------------------------------------------------|
| Date of image taken                    | 24.10.2023                                                                                                   |
| Time of image taken                    | 17:02                                                                                                        |
| View point elevation                   | 214m                                                                                                         |
| Angle of Views                         | 90° / 53.5°                                                                                                  |
| View Direction (Image Centre)          | 111°                                                                                                         |
| Horizontal extent of proposed turbines | 6.5°                                                                                                         |
| Distance to nearest proposed turbine   | 13.2km (T1)                                                                                                  |
| Number of proposed turbines visible    | 7/7                                                                                                          |
| Turbine Hub Height                     | 105m                                                                                                         |
| Turbine Tip Height                     | 180m                                                                                                         |
| Turbine Rotor Diameter                 | 150m                                                                                                         |
| Montage Type                           | Type 4* Photomontage / Photowire /Survey / Scale Verifiable                                                  |
| Camera & Lens                          | Canon 5D Mark III / Full Frame Sensor with a 50mm Lens                                                       |
| Tripod                                 | Manfrotto 190X extended to approx 1.5m.                                                                      |
| Guidance                               | * Visual Representation of Development Proposals,<br>Landscape Institute Technical Guidance Note 06/19, 2019 |
| Map Licence                            | © Ordnance Survey Ireland. All rights reserved.<br>Licence number CYAL50267517                               |